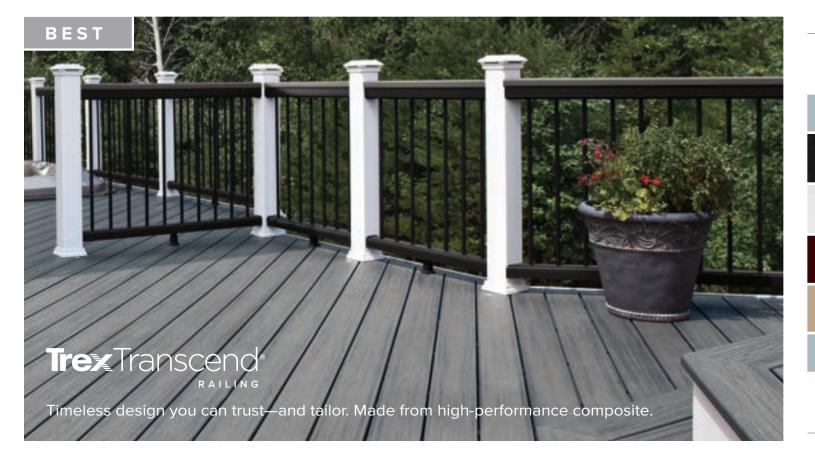

# Trex® Railing

Low maintenance options that fit any style or budget, and the ideal complement to Trex decking.

Trex Transcend®
COMPOSITE RAILING

Rail+Post Color Options

CHARCOAL BLACK

CLASSIC WHITE

VINTAGE LANTERN