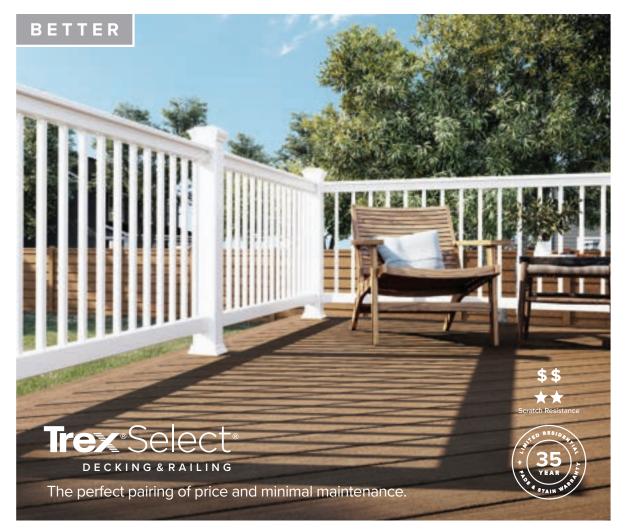

### Trex Select® COMPOSITE RAILING

Rail+Post Color Options

CLASSIC WHITE

Baluster/Infill Option

Square Composite Balusters in Classic White

Round Aluminum Balusters in Charcoal Black