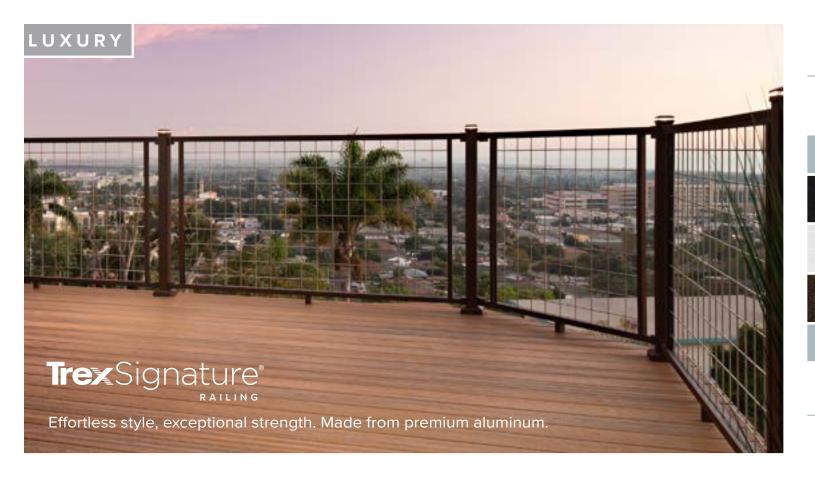

SPICED RUM

Trex Signature®
ALUMINUM RAILING

Rail+Post Color Option

CHARCOAL BLACK

CLASSIC WHITE

BRONZE

Baluster/Infill Option

Mesh Infill Shown.
OTHER OPTIONS AVAILABLE.

ROPE SWING

Baluster/Infill Options

Vertical Aluminum
Infill Shown.
OTHER OPTIONS AVAILABLE.