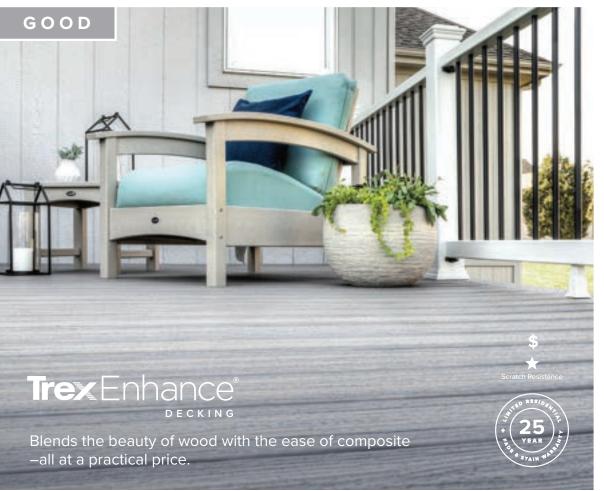

# Trex Enhance® COMPOSITE DECKING

Natural

FOGGY WHAR

ROCKY HARBOR

TOASTED SAND

COASTAL BLUFF

Basics

CLAM SHELL